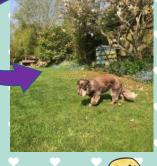

#### BIRMINGHAM, ENGLAND

In the summer, the weather gets warmer! Look From Miss Greta at my dog playing in the garden in the summer!

In the winter it is very and windy in cold Birmingham.