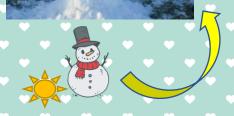

# ISLAY, SCOTLAND

From Mr. Duncan

It snows when the weather is very cold. When it snows, we can make snowmen! This snowman is called Jack!

Sometimes, the weather is warm and sunny in the summer.