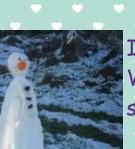

# ISLAY, SCOTLAND

From Mr. Duncan

It snows when the weather is very cold. When it snows, we can make snowmen! This snowman is called Jack!

Sometimes, the weather is warm and sunny in the summer.